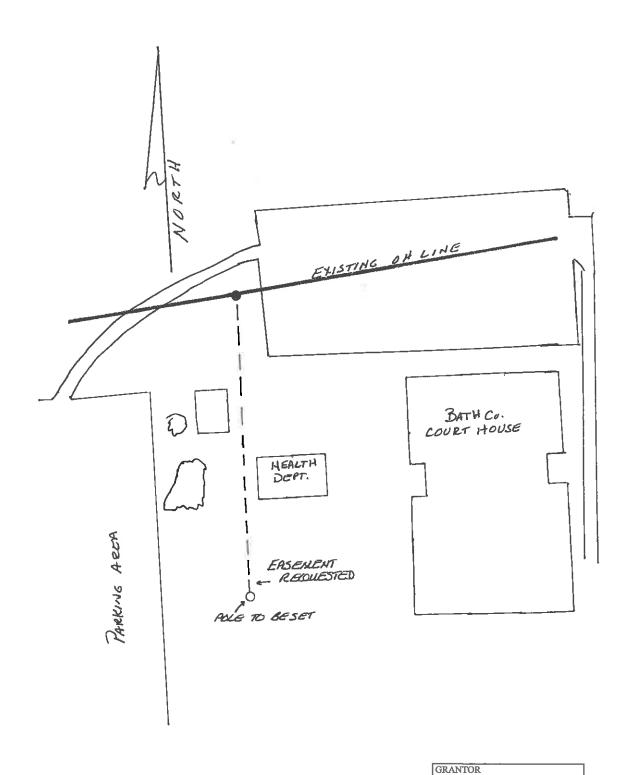

Section 2.2-3711.A.19 Discussion of plans to protect public safety as it relates to terrorist activity or specific cybersecurity threats or vulnerabilities and briefings by staff members, legal counsel, or law enforcement or emergency services officials concerning actions taken to respond to such matters or a related threat to public safety; discussion of information subject to the exclusion in subdivision 2 or 14 of §2.2-3705.2, where discussion in an open meeting would jeopardize the safety of any person or the security of any facility, building, structure, information technology system or software program; or discussion of reports or plans related to the security of any government facility, building or structure or the safety of persons using such facility, building or structure.